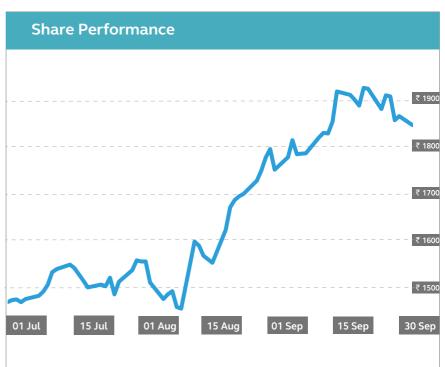

## INVESTOR FACT SHEET 2024-25

INDUSTRY: DIVERSIFIED ISIN: INE226A01021 SYMBOL: VOLT MARKET: BSE





## **About Voltas Ltd.**

When the Swiss based Volkart Brothers joined hands with Tata Sons Limited over 6 decades ago to create Voltas, they believed that innovation could change the world. Today, Voltas continues to stand at the forefront of re-engineering the future through innovative thinking & smart engineering.

As India's largest air conditioning company, Voltas is also one of the most reputed engineering solution providers specializing in project management. Voltas plays a vital role in developing the infrastructure of the nation as well as exporting their unparalleled expertise across Technology, Engineering, Construction, Cooling and Ventilation, Infrastructure Projects, Textile, & Manufacturing sectors, making them one of the most trusted and reliable engineering solution prov