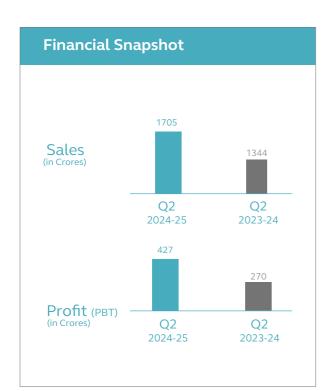

| SEGMENT REPORTING                       | QUARTER II<br>FY '25 FY '24 |         |  |
|-----------------------------------------|-----------------------------|---------|--|
|                                         | FY '25                      | FY '24  |  |
| 1. REVENUE                              |                             |         |  |
| Segment A: Unitary Cooling Products     | 1582.19                     | 1208.80 |  |
| Segment B : Electro Mechanical Projects | 879.91                      | 924.19  |  |
| Segment C: Eng. Products                | 146.71                      | 134.44  |  |
| 2. SEGMENT RESULTS                      |                             |         |  |
| Segment A: Unitary Cooling Products     | 116.22                      | 92.78   |  |
| Segment B : Electro Mechanical Projects | 46.19                       | (48.97) |  |
| Segment C: Eng. Products                | 39.60                       | 53.92   |  |
| 3. CAPITAL EMPLOYED                     |                             |         |  |
| Segment A: Unitary Cooling Products     | 1525.98                     | 1153.98 |  |
| Segment B : Electro Mechanical Projects | 491.30                      | 722.62  |  |
| Segment C: Eng. Products                | 78.49                       | 106.76  |  |
| Unallocated                             | 4216.36                     | 3772.22 |  |