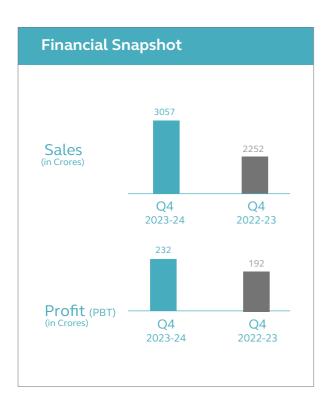

| SEGMENT REPORTING                       | QUAR<br>FY '24 | TER IV<br>FY '23 |  |
|-----------------------------------------|----------------|------------------|--|
|                                         |                |                  |  |
| 1. REVENUE                              |                |                  |  |
| Segment A: Unitary Cooling Products     | 2,938          | 2,049            |  |
| Segment B : Electro Mechanical Projects | 1,098          | 746              |  |
| Segment C: Eng. Products                | 156            | 142              |  |
| 2. SEGMENT RESULTS                      |                |                  |  |
| Segment A: Unitary Cooling Products     | 270            | 206              |  |
| Segment B : Electro Mechanical Projects | (108)          | (14)             |  |
| Segment C: Eng. Products                | 48             | 56               |  |
| 3. CAPITAL EMPLOYED                     |                |                  |  |
| Segment A: Unitary Cooling Products     | 1,406          | 941              |  |
| Segment B : Electro Mechanical Projects | 191            | 900              |  |
| Segment C: Eng. Products                | 63             | 81               |  |
| Unallocated                             | 4,194          | 3,573            |  |